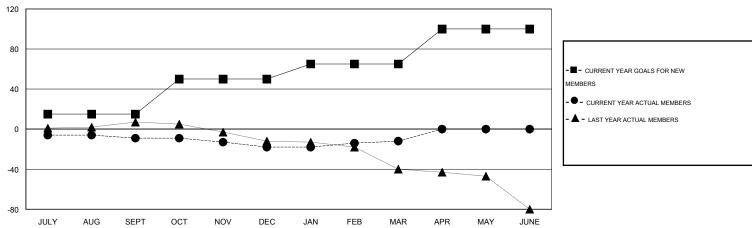

## GOALS AND ACTUAL MEMBERS CUMULATIVE

| DROPPED CLUBS: 0  DROPPED MEMBERS |               | 24 CLUBS OF 42 ADDED 1 OR MORE NEW MEMBERS | GENDER DISTRIBUTION  MALE 899 (78.72%)  FEMALE 243 (21.28%) |   |           |
|-----------------------------------|---------------|--------------------------------------------|-------------------------------------------------------------|---|-----------|
| DECEASED CLUB CANCELLED OTHER     | 15<br>0<br>61 | CLICK HERE FOR HEALTH ASSESSMENT DATA      | FAMILY UNIT MEMBERS HEAD OF HOUSEHOLD                       |   | 139<br>68 |
| TOTAL                             | 76            |                                            | NON-HEAD OF HOUSEHOLD                                       | ) | 71        |